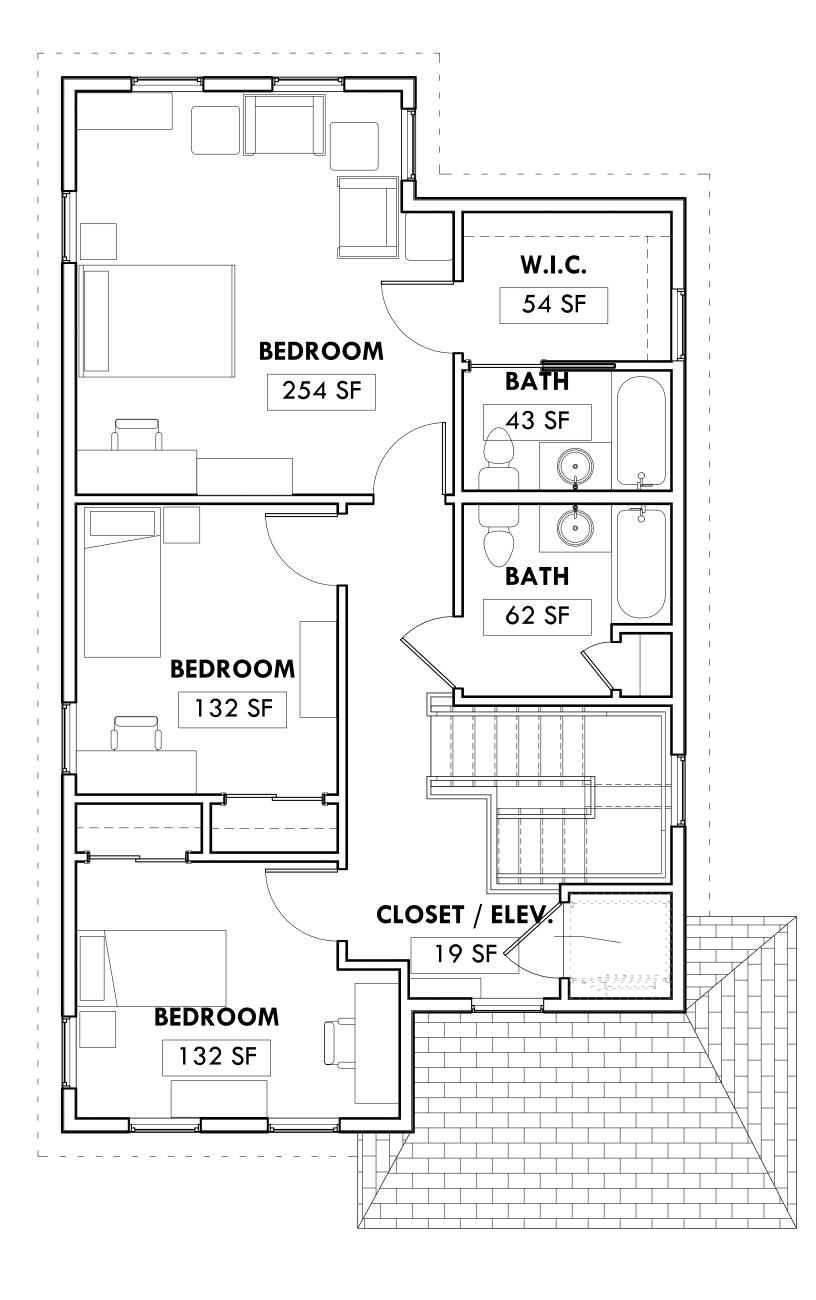

2 SECOND FLOOR PLAN 1/4" = 1'-0"

| a                                                                                                                                                                                                                                                                                                                                                                                                                                                                                                                                          | enter for Inclusive Design<br>nd Environmental Access<br>hool of Architecture and Planning                                                                                                                                                                                                                                                                                                                                                                                                                                                                                                                                                                                                                                                                                                                                                                                                                                                                                                                                                                                                             |
|--------------------------------------------------------------------------------------------------------------------------------------------------------------------------------------------------------------------------------------------------------------------------------------------------------------------------------------------------------------------------------------------------------------------------------------------------------------------------------------------------------------------------------------------|--------------------------------------------------------------------------------------------------------------------------------------------------------------------------------------------------------------------------------------------------------------------------------------------------------------------------------------------------------------------------------------------------------------------------------------------------------------------------------------------------------------------------------------------------------------------------------------------------------------------------------------------------------------------------------------------------------------------------------------------------------------------------------------------------------------------------------------------------------------------------------------------------------------------------------------------------------------------------------------------------------------------------------------------------------------------------------------------------------|
| B                                                                                                                                                                                                                                                                                                                                                                                                                                                                                                                                          | 09 Hayes Hall<br>uffalo, NY 14214-8030<br>EL: (716) 829-5902                                                                                                                                                                                                                                                                                                                                                                                                                                                                                                                                                                                                                                                                                                                                                                                                                                                                                                                                                                                                                                           |
| СС                                                                                                                                                                                                                                                                                                                                                                                                                                                                                                                                         | NOT FOR<br>DNSTRUCTION                                                                                                                                                                                                                                                                                                                                                                                                                                                                                                                                                                                                                                                                                                                                                                                                                                                                                                                                                                                                                                                                                 |
| (NOM.). VERI<br>ENERGY REG<br>2. INTERIOR<br>(NOM.).<br>3. WALLS AR<br>ONE BOTTO<br>4. FLOOR JC<br>VERIFY IF SU<br>WOOD SPEC<br>5. SUBFLOOI<br>6. EXTERIOR<br>PLYWOOD.<br>7. INTERIOR<br>DRYWALL.<br>8. CEILING FI<br>9. INTERIOR<br>THIS WORK.<br>FIRM, & SLIP-<br>CARPET PILE<br>TRANSITION<br>SMOOTH &<br>POSSIBLE, TH<br>1/4". THE MAX<br>PROVIDED TH<br>SLOPE OF 1:<br>10. ROOF SL<br>RIDGE UNLES<br>11. COORDII<br>INTENDED EL<br>APPLICABLE.<br>12. HARDSC/<br>ONLY. ACTU<br>SLOPES ARE<br>WHEELCHAIF<br>HANDRAILS.<br>13. ALL DIME | WALL STUDS ARE ASSUMED 2" X 4"<br>RE ASSUMED 92-5/8" PRE-CUT STUDS W/<br>M PLATE & TWO TOP PLATES.<br>DISTS ARE ASSUMED 2" X 10" (NOM.).<br>FFICIENT BASED ON LOCAL CODE &<br>CIES/GRADE.<br>RS ARE ASSUMED 5/8" PLYWOOD.<br>WALL SHEATHING IS ASSUMED 5/8"<br>SIDING IS NOT DEPICTED IN PLAN VIEW.<br>WALL FINISHES ARE ASSUMED 1/2"<br>INISH IS ASSUMED 5/8" DRYWALL.<br>FLOOR FINISHES ARE NOT DEPICTED IN<br>FLOOR FINISHES TO BE SMOOTH, STABLE,<br>RESISTANT. WHERE CARPET IS PROVIDED,<br>IS TO BE NO HIGHER THAN 1/2".<br>S BETWEEN FLOOR FINISHES SHOULD BE<br>FLUSH WHEREVER POSSIBLE. WHERE NOT<br>RE MAXIMUM VERTICAL LEVEL CHANGE IS<br>KIMUM BEVELED LEVEL CHANGE IS 1/2",<br>HE TOP 1/4" IS BEVELED AT A MAXIMUM<br>2.<br>OPES ARE EQUAL ON EITHER SIDE OF<br>SS OTHERWISE NOTED.<br>NATE DIMENSIONS AT CLOSETS W/<br>EVATOR SPECIFICATIONS, WHERE<br>APE SLOPES INDICATED FOR REFERENCE<br>AL SLOPES VARY BY SITE. SIDEWALK<br>NOT TO EXCEED 5% TO REMAIN<br>R ACCESSIBLE WITHOUT THE NEED FOR<br>ENSIONS SHOWN ARE MEASURED FROM<br>JD UNLESS OTHERWISE NOTED.<br><b>ONS</b><br>FLOOR |
| Stick<br>2 story: 3                                                                                                                                                                                                                                                                                                                                                                                                                                                                                                                        | <b>Flex</b> 2.1<br>BED, 3 BATH HOME                                                                                                                                                                                                                                                                                                                                                                                                                                                                                                                                                                                                                                                                                                                                                                                                                                                                                                                                                                                                                                                                    |
| DATE                                                                                                                                                                                                                                                                                                                                                                                                                                                                                                                                       | 2020                                                                                                                                                                                                                                                                                                                                                                                                                                                                                                                                                                                                                                                                                                                                                                                                                                                                                                                                                                                                                                                                                                   |
| Cons                                                                                                                                                                                                                                                                                                                                                                                                                                                                                                                                       | umer Plans                                                                                                                                                                                                                                                                                                                                                                                                                                                                                                                                                                                                                                                                                                                                                                                                                                                                                                                                                                                                                                                                                             |
| A-10                                                                                                                                                                                                                                                                                                                                                                                                                                                                                                                                       | ]                                                                                                                                                                                                                                                                                                                                                                                                                                                                                                                                                                                                                                                                                                                                                                                                                                                                                                                                                                                                                                                                                                      |