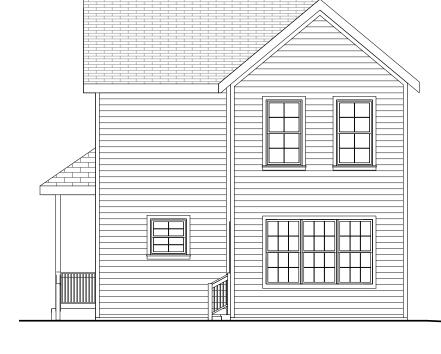

|

University at Buffalo



#### 3 SOUTH ELEVATION 1/8" = 1'-0"



## 1 <u>NORTH ELEVATION</u> 1/8" = 1'-0"



# 4 WEST ELEVATION 1/8" = 1'-0"



## 2 EAST ELEVATION 1/8" = 1'-0"



| ] |