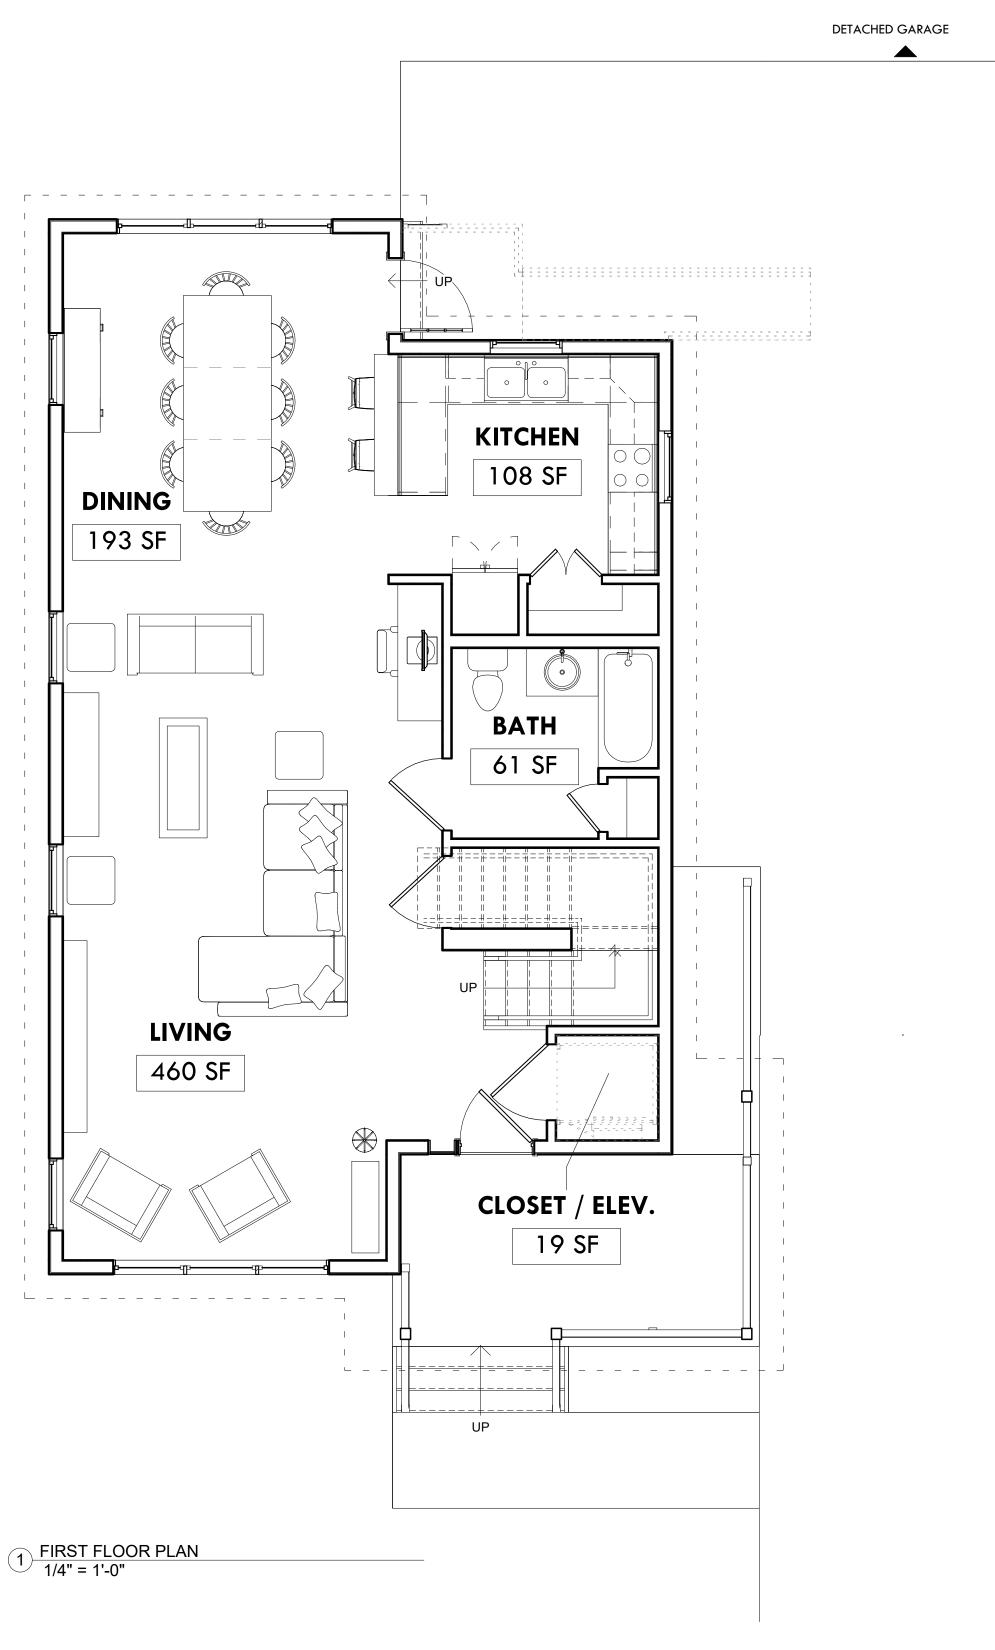

#### GENERAL NOTES

1. AS A CONDITION FOR USE OF THIS WORK, THE USER AGREES TO INDEMNIFY THE IDEA CENTER, STATE OF NEW YORK, STATE UNIVERSITY OF NEW YORK, UNIVERSITY AT BUFFALO, THE RESEARCH FOUNDATION FOR THE STATE UNIVERSITY OF NEW YORK, INC., & UB FOUNDATION ACTIVITIES, INC. & THEIR RESPECTIVE EMPLOYEES, AGENTS, DIRECTORS, TRUSTEES, & CONTRACTORS AGAINST ALL CAUSES FOR ACTION RELATED TO OR RESULTING FROM THIS WORK.

2. THE AFOREMENTIONED PARTIES MAKE NO CLAIM, GUARANTEE, OR WARRANTY OF COMPLIANCE WITH ANY PARTICULAR FEDERAL, STATE, OR LOCAL LAW, REGULATION, STANDARD, OR CODE.

3. AS A CONDITION OF USE OF THIS WORK, THE USER SHALL CONSULT WITH A QUALIFIED PROFESSIONAL LICENSED IN THE JURISDICTION IN WHICH THE RESIDENCE WILL BE CONSTRUCTED, TO ENSURE A PROPER STANDARD OF CARE & COMPLIANCE WITH APPLICABLE BUILDING CODES, RULES, & REGULATIONS PERTAINING TO 1) INTEGRATION OF PROPERLY SIZED & LOADED STRUCTURAL SYSTEMS; 2) FOUNDATION SYSTEMS AS NECESSARY DUE TO REGIONAL FROST DEPTH & SOIL BEARING PRESSURE REQUIREMENTS; 3) CIVIL, MECHANICAL, ELECTRICAL, PLUMBING, & ALL OTHER ENGINEERING SYSTEMS; 4) FIRE PROTECTION DRAWINGS & SPECIFICATIONS; 5) SEISMIC & STORM PROTECTIONS; 6) PROPER PLACEMENT OF AIR & WATER VAPOR BARRIERS BASED ON REGIONAL CLIMATE; & 7) ALL OTHER FEATURES, SYSTEMS, & ELEMENTS TO

BE INSTALLED OR CONSTRUCTED. 4. THIS WORK IS NOT SUITABLE FOR CONSTRUCTION IN ITS CURRENT FORM. A SET OF CONSTRUCTION DOCUMENTS MUST BE PREPARED BY AN ARCHITECT REGISTERED IN THE JURISDICTION IN WHICH THE RESIDENCE WILL BE CONSTRUCTED. THE ARCHITECT SHALL ENSURE COMPLIANCE WITH ALL APPLICABLE BUILDING CODES, RULES, & REGULATIONS ISSUED BY ENTITIES HAVING JURISDICTION. IN THE CASE OF A CONFLICT BETWEEN APPLICABLE REQUIREMENTS, THE MOST STRINGENT SHALL APPLY. 5. REFER TO INCLUDED STANDARD DETAIL SHEETS FOR RECOMMENDATIONS RELATED TO MINIMUM, MAXIMUM, & OPTIMAL CONDITIONS TO BEST ENSURE ACCESSIBILITY FOR PEOPLE WITH DISABILITIES.

| a                                                                                                                                                                                                                                                                                                                                                                                                                                                                                                                                          | enter for Inclusive Design<br>nd Environmental Access<br>hool of Architecture and Planning                                                                                                                                                                                                                                                                                                                                                                                                                                                                                                                                                                                                                                                                                                                                                                                                                                                                                                                                                                                                             |
|--------------------------------------------------------------------------------------------------------------------------------------------------------------------------------------------------------------------------------------------------------------------------------------------------------------------------------------------------------------------------------------------------------------------------------------------------------------------------------------------------------------------------------------------|--------------------------------------------------------------------------------------------------------------------------------------------------------------------------------------------------------------------------------------------------------------------------------------------------------------------------------------------------------------------------------------------------------------------------------------------------------------------------------------------------------------------------------------------------------------------------------------------------------------------------------------------------------------------------------------------------------------------------------------------------------------------------------------------------------------------------------------------------------------------------------------------------------------------------------------------------------------------------------------------------------------------------------------------------------------------------------------------------------|
| B                                                                                                                                                                                                                                                                                                                                                                                                                                                                                                                                          | 09 Hayes Hall<br>uffalo, NY 14214-8030<br>EL: (716) 829-5902                                                                                                                                                                                                                                                                                                                                                                                                                                                                                                                                                                                                                                                                                                                                                                                                                                                                                                                                                                                                                                           |
| СС                                                                                                                                                                                                                                                                                                                                                                                                                                                                                                                                         | NOT FOR<br>DNSTRUCTION                                                                                                                                                                                                                                                                                                                                                                                                                                                                                                                                                                                                                                                                                                                                                                                                                                                                                                                                                                                                                                                                                 |
| (NOM.). VERI<br>ENERGY REG<br>2. INTERIOR<br>(NOM.).<br>3. WALLS AR<br>ONE BOTTO<br>4. FLOOR JC<br>VERIFY IF SU<br>WOOD SPEC<br>5. SUBFLOOI<br>6. EXTERIOR<br>PLYWOOD.<br>7. INTERIOR<br>DRYWALL.<br>8. CEILING FI<br>9. INTERIOR<br>THIS WORK.<br>FIRM, & SLIP-<br>CARPET PILE<br>TRANSITION<br>SMOOTH &<br>POSSIBLE, TH<br>1/4". THE MAX<br>PROVIDED TH<br>SLOPE OF 1:<br>10. ROOF SL<br>RIDGE UNLES<br>11. COORDII<br>INTENDED EL<br>APPLICABLE.<br>12. HARDSC/<br>ONLY. ACTU<br>SLOPES ARE<br>WHEELCHAIF<br>HANDRAILS.<br>13. ALL DIME | WALL STUDS ARE ASSUMED 2" X 4"<br>RE ASSUMED 92-5/8" PRE-CUT STUDS W/<br>M PLATE & TWO TOP PLATES.<br>DISTS ARE ASSUMED 2" X 10" (NOM.).<br>FFICIENT BASED ON LOCAL CODE &<br>CIES/GRADE.<br>RS ARE ASSUMED 5/8" PLYWOOD.<br>WALL SHEATHING IS ASSUMED 5/8"<br>SIDING IS NOT DEPICTED IN PLAN VIEW.<br>WALL FINISHES ARE ASSUMED 1/2"<br>INISH IS ASSUMED 5/8" DRYWALL.<br>FLOOR FINISHES ARE NOT DEPICTED IN<br>FLOOR FINISHES TO BE SMOOTH, STABLE,<br>RESISTANT. WHERE CARPET IS PROVIDED,<br>IS TO BE NO HIGHER THAN 1/2".<br>S BETWEEN FLOOR FINISHES SHOULD BE<br>FLUSH WHEREVER POSSIBLE. WHERE NOT<br>RE MAXIMUM VERTICAL LEVEL CHANGE IS<br>KIMUM BEVELED LEVEL CHANGE IS 1/2",<br>HE TOP 1/4" IS BEVELED AT A MAXIMUM<br>2.<br>OPES ARE EQUAL ON EITHER SIDE OF<br>SS OTHERWISE NOTED.<br>NATE DIMENSIONS AT CLOSETS W/<br>EVATOR SPECIFICATIONS, WHERE<br>APE SLOPES INDICATED FOR REFERENCE<br>AL SLOPES VARY BY SITE. SIDEWALK<br>NOT TO EXCEED 5% TO REMAIN<br>R ACCESSIBLE WITHOUT THE NEED FOR<br>ENSIONS SHOWN ARE MEASURED FROM<br>JD UNLESS OTHERWISE NOTED.<br><b>ONS</b><br>FLOOR |
| Stick<br>2 story: 3                                                                                                                                                                                                                                                                                                                                                                                                                                                                                                                        | <b>Flex</b> 2.1<br>BED, 3 BATH HOME                                                                                                                                                                                                                                                                                                                                                                                                                                                                                                                                                                                                                                                                                                                                                                                                                                                                                                                                                                                                                                                                    |
| DATE                                                                                                                                                                                                                                                                                                                                                                                                                                                                                                                                       | 2020                                                                                                                                                                                                                                                                                                                                                                                                                                                                                                                                                                                                                                                                                                                                                                                                                                                                                                                                                                                                                                                                                                   |
| Cons                                                                                                                                                                                                                                                                                                                                                                                                                                                                                                                                       | umer Plans                                                                                                                                                                                                                                                                                                                                                                                                                                                                                                                                                                                                                                                                                                                                                                                                                                                                                                                                                                                                                                                                                             |
| A-10                                                                                                                                                                                                                                                                                                                                                                                                                                                                                                                                       | ]                                                                                                                                                                                                                                                                                                                                                                                                                                                                                                                                                                                                                                                                                                                                                                                                                                                                                                                                                                                                                                                                                                      |