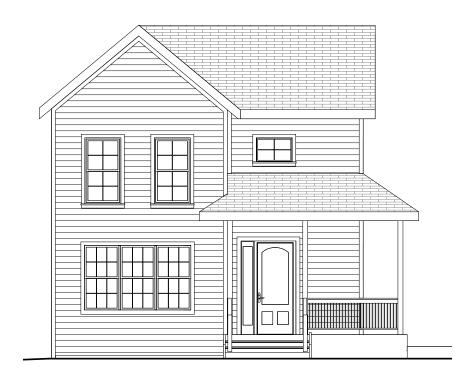

|

University at Buffalo



#### 3 SOUTH ELEVATION 1/8" = 1'-0"



## 1 <u>NORTH ELEVATION</u> 1/8" = 1'-0"



# 4 WEST ELEVATION 1/8" = 1'-0"



## 2 EAST ELEVATION 1/8" = 1'-0"



| ] |